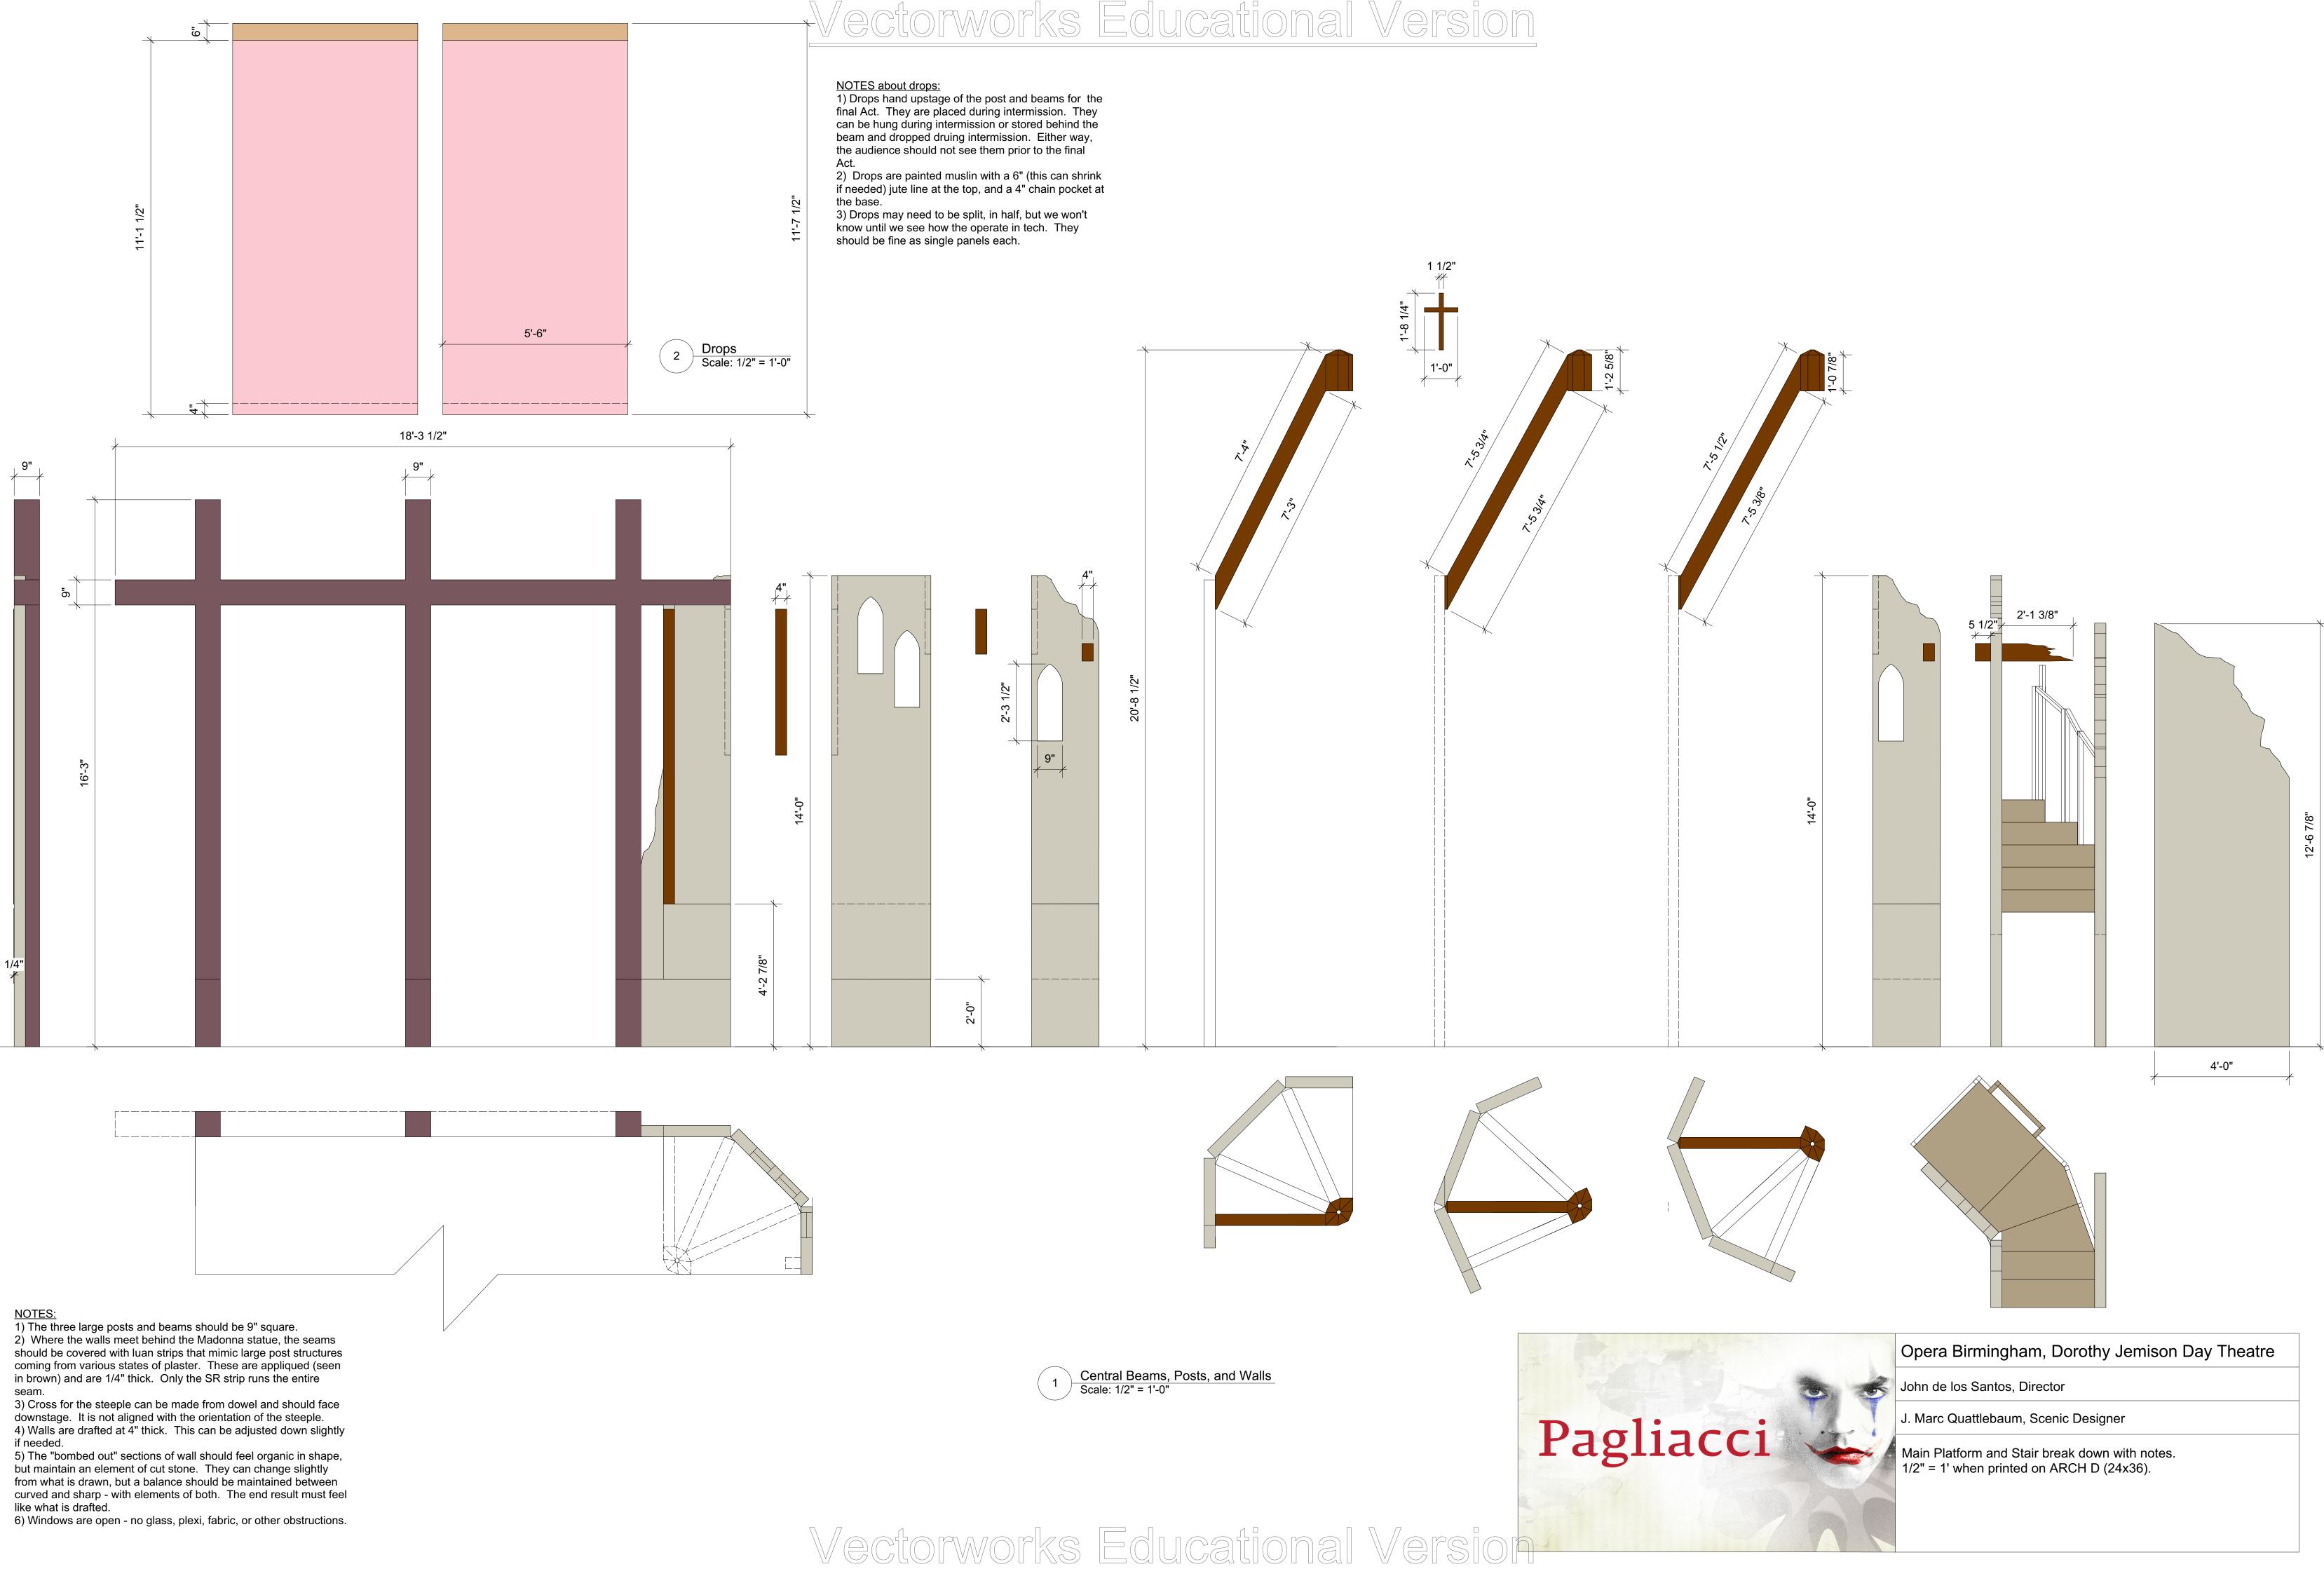

### Opera Birmingham, Dorothy Jemison Day Theatre

John de los Santos, Director

J. Marc Quattlebaum, Scenic Designer

Main Platform and Stair break down with notes. 1/2'' = 1' when printed on ARCH D (24x36).