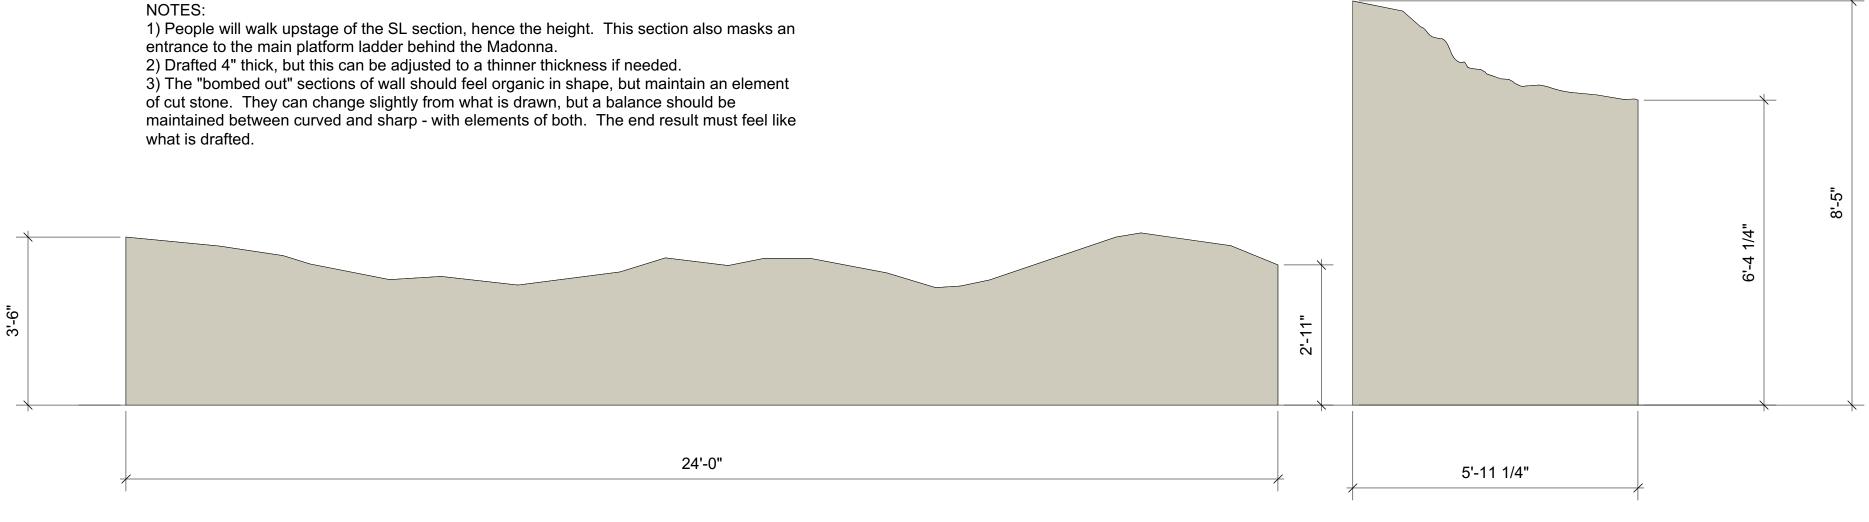

 1
 SL Walls and Gate Elements

 Scale: 1/2" = 1'-0"

NOTES:

NOTES:
1) Window is just open - no glass, plexi, fabric, or other filling.
2) Gate top can be constructed with 2x4 and 3/4" plywood.
3) The "bombed out" sections of wall should feel organic in shape, but maintain an element of cut stone. They can change slightly from what is drawn, but a balance should be maintained between curved and sharp - with elements of both. The end result must feel like what is drafted.
4) Gates are not hung. They are placed on stage and leaned against the walls as indicated on groundplan and in the sketches.

groundplan and in the sketches.

5) If extra large metal hinges can be found, I would like to hang those on the set as if the gates used to hang from them.

## Opera Birmingham, Dorothy Jemison Day Theatre

John de los Santos, Director

J. Marc Quattlebaum, Scenic Designer

SL Walls and Gate Structures 1/2" = 1' when printed on ARCH D (24x36)