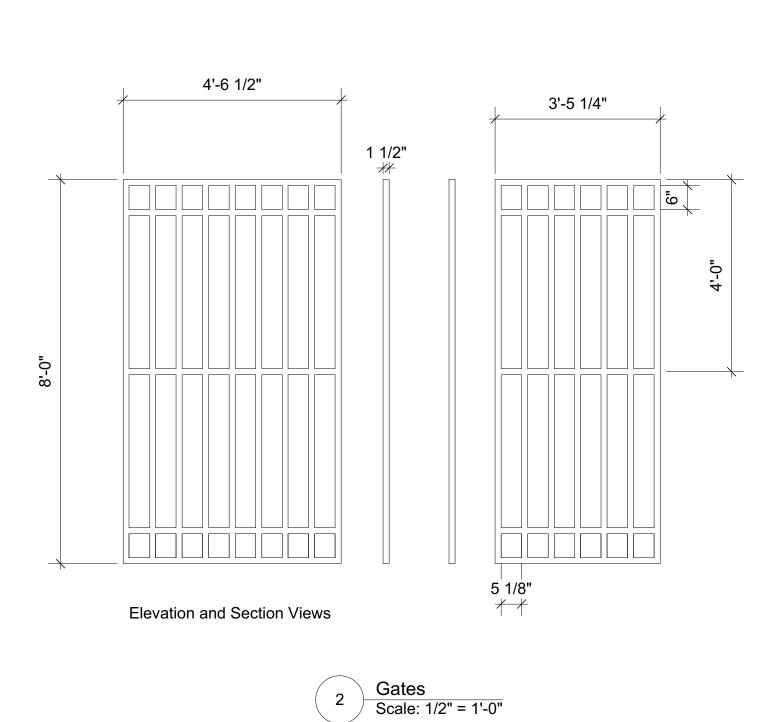

 1
 SL Walls and Gate Elements

 Scale: 1/2" = 1'-0"

NOTES:

NOTES:
1) Window is just open - no glass, plexi, fabric, or other filling.
2) Gate top can be constructed with 2x4 and 3/4" plywood.
3) The "bombed out" sections of wall should feel organic in shape, but maintain an element of cut stone. They can change slightly from what is drawn, but a balance should be maintained between curved and sharp - with elements of both. The end result must feel like what is drafted.
4) Gates are not hung. They are placed on stage and leaned against the walls as indicated on groundplan and in the sketches.

groundplan and in the sketches.

5) If extra large metal hinges can be found, I would like to hang those on the set as if the gates used to hang from them.

## Opera Birmingham, Dorothy Jemison Day Theatre

John de los Santos, Director

J. Marc Quattlebaum, Scenic Designer

SL Walls and Gate Structures 1/2" = 1' when printed on ARCH D (24x36)