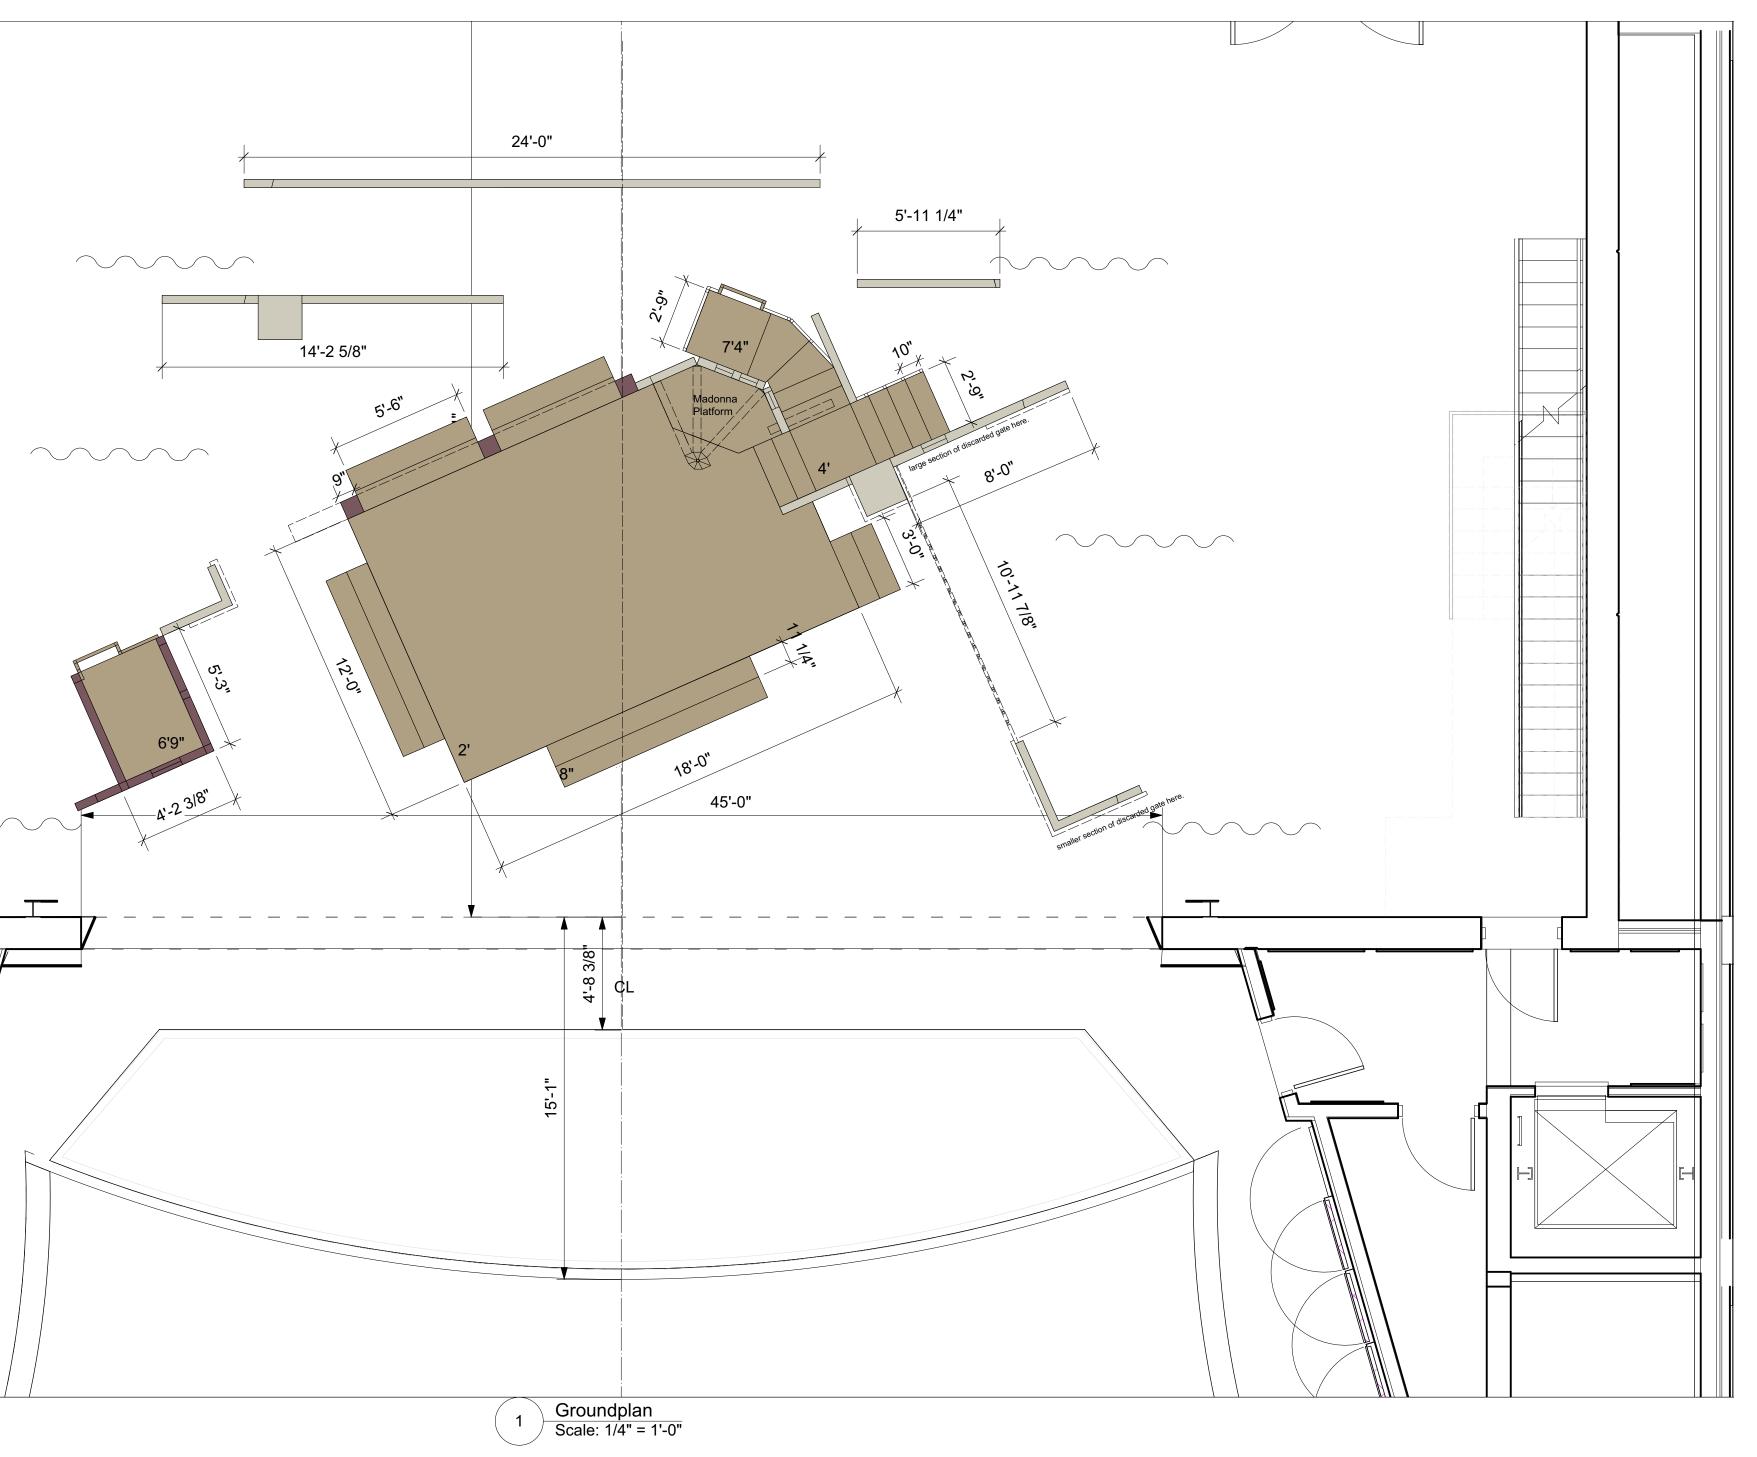

## Opera Birmingham, Dorothy Jemison Day Theatre

John de los Santos, Director

J. Marc Quattlebaum, Scenic Designer

Groundplan 1/4" = 1' when printed on ARCH D (24x36)

<u>NOTES:</u>
1) Does not include legs. Refer to groundplan for black leg placement.
2) Projection Screen at DJD upstage for use as cyc and projection screen.
3) Colors used to differentiate structure types.

4) Madonna Statue not indicated. A removable Virgin Mary approximately 6' tall will need to be acquired or built. A variety of styles are acceptable.

Vectorworks Educational Version