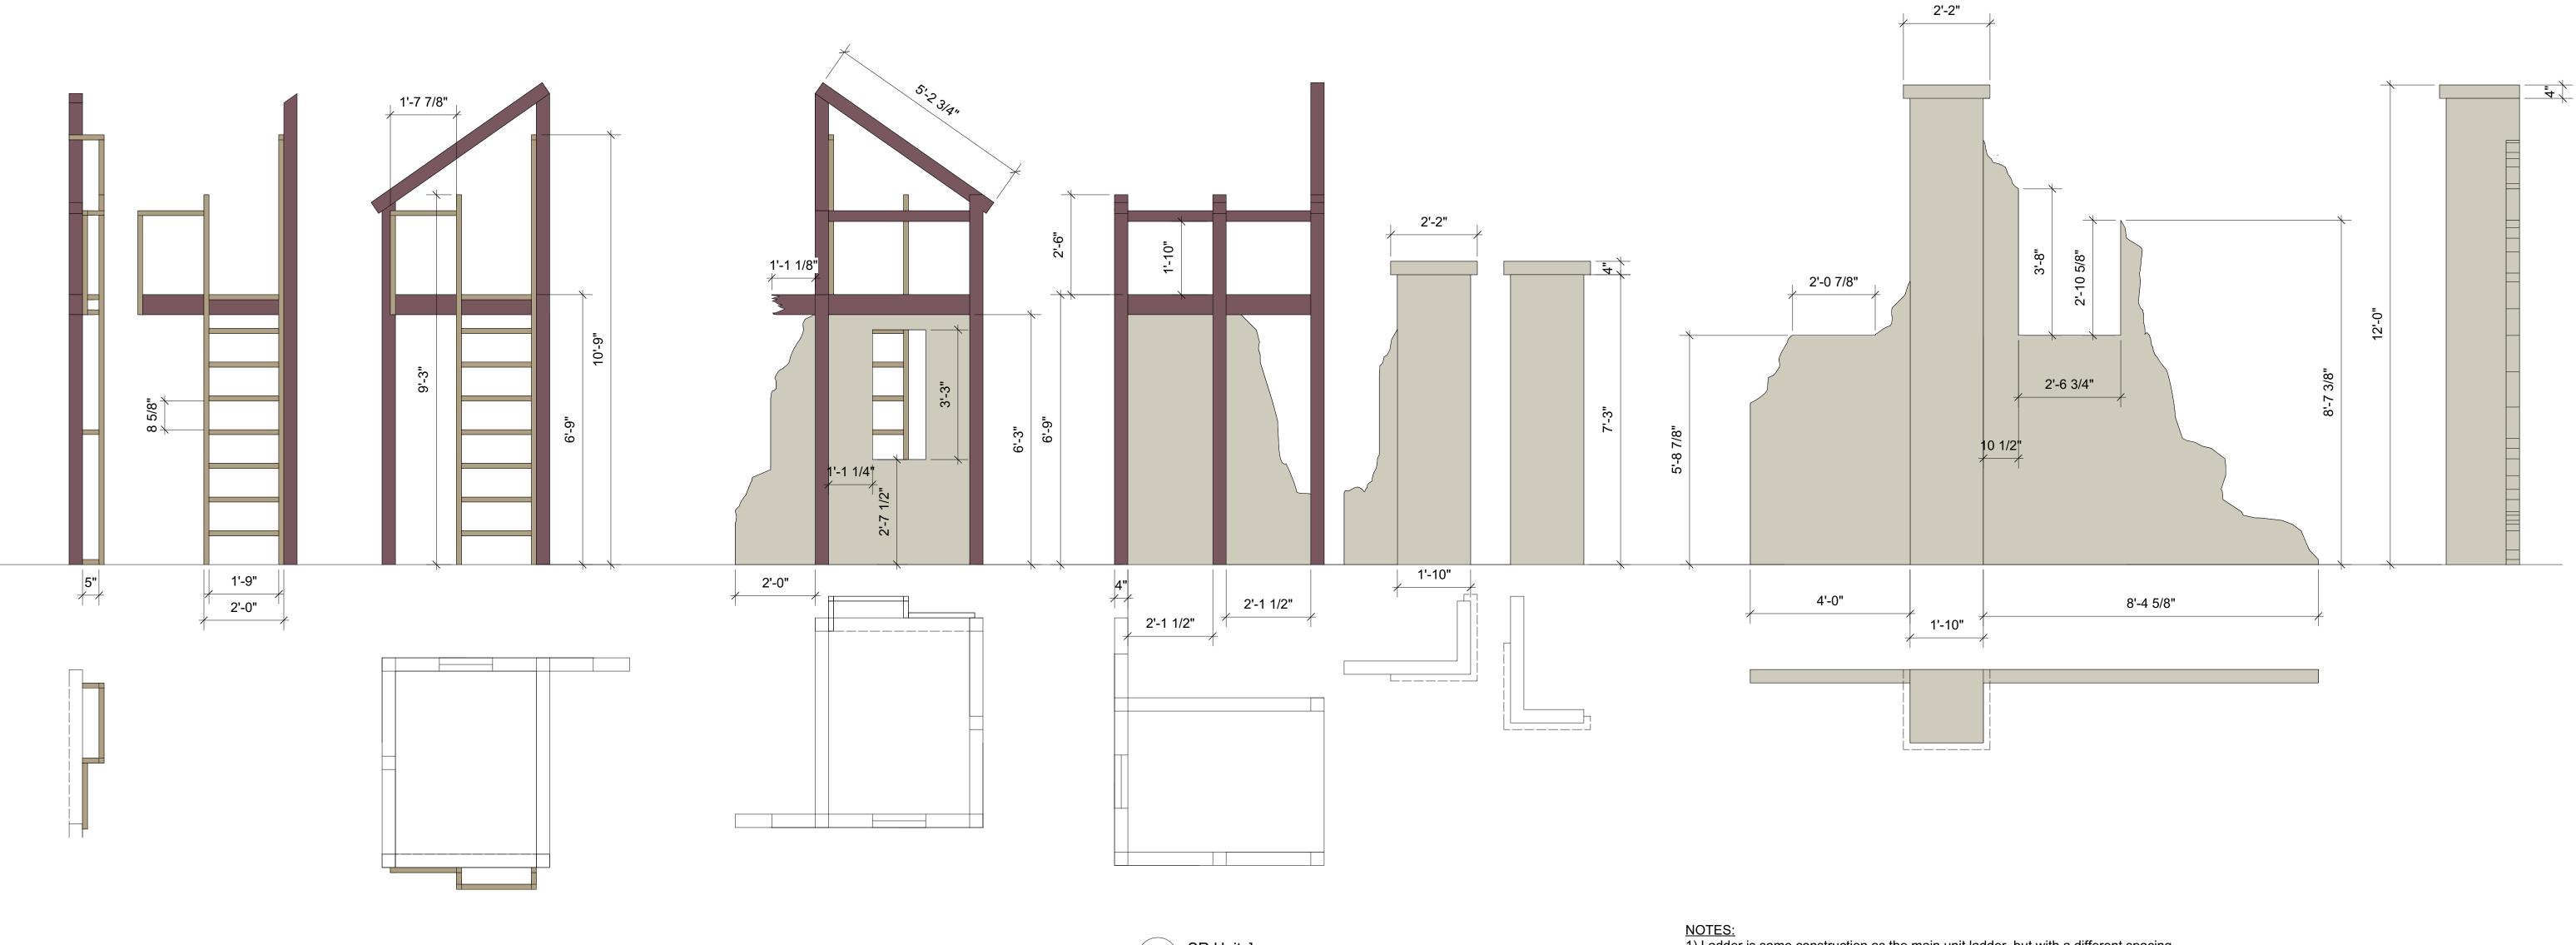

# Vectorworks Educational Version

1 SR Units] Scale: 1/2" = 1'-0"

<u>NOTES:</u> 1) Ladder is same construction as the main unit ladder, but with a different spacing between the rungs. 2) Windows are open holes, no glass, plexi, fabric, ot other obstructions. 3) The 6'9" platform must handle the weight of 1-2 people.

Vectorworks Educational Version

### Opera Birmingham, Dorothy Jemison Day Theatre

John de los Santos, Director

J. Marc Quattlebaum, Scenic Designer

SR 2 Floor Unit, Walls, and Ladder 1/2" = 1' when printed on ARCH D (24x36)

NOTES:

1) All string lights run from lineset 5 and attach on the main structure. All hooks for attachment must be low profile.