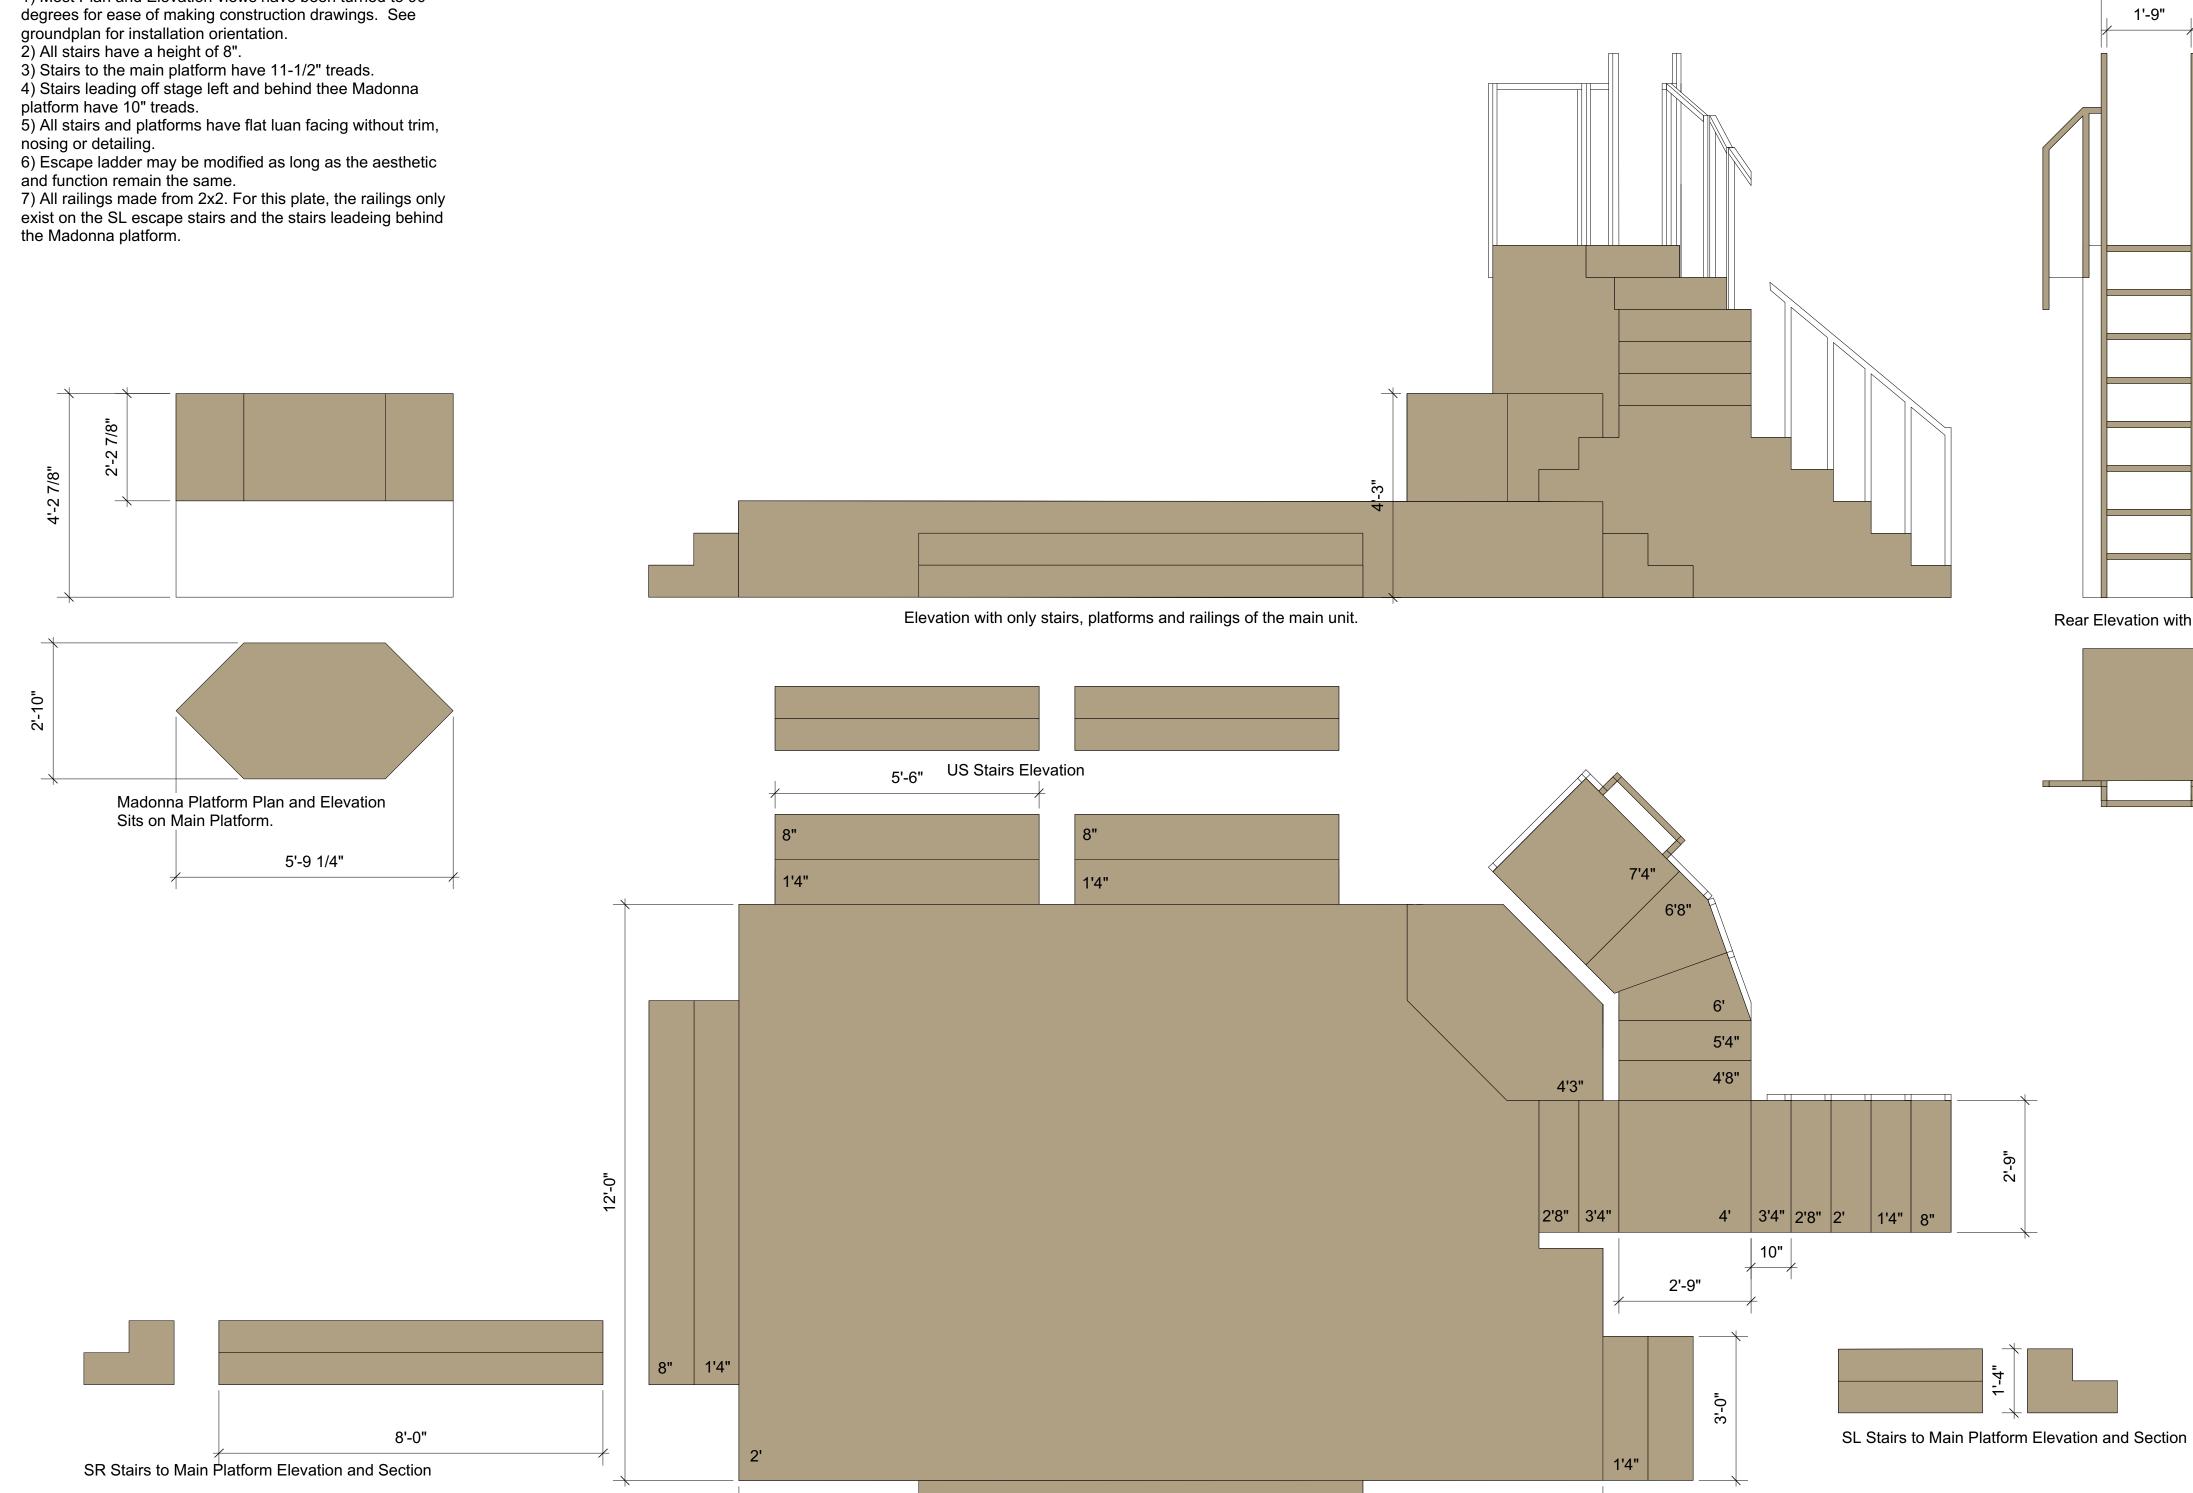

NOTES:

1) Most Plan and Elevation views have been turned to 90 degrees for ease of making construction drawings. See

# Vectorworks Educational Version

1'4" 9'-3" 18'-0"

Main Platform and Stair Plan

Vectorworks Educational Version

### Opera Birmingham, Dorothy Jemison Day Theatre

John de los Santos, Director

J. Marc Quattlebaum, Scenic Designer

Main Platform and Stair break down with notes. 1/2'' = 1' when printed on ARCH D (24x36).