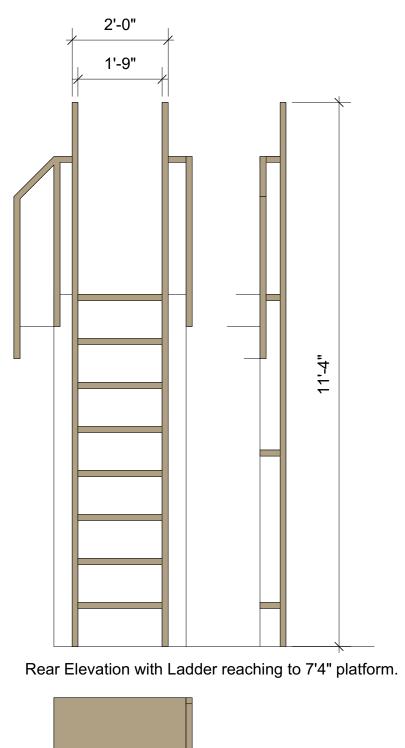

### Opera Birmingham, Dorothy Jemison Day Theatre

John de los Santos, Director

J. Marc Quattlebaum, Scenic Designer

Main Platform and Stair break down with notes. 1/2'' = 1' when printed on ARCH D (24x36).