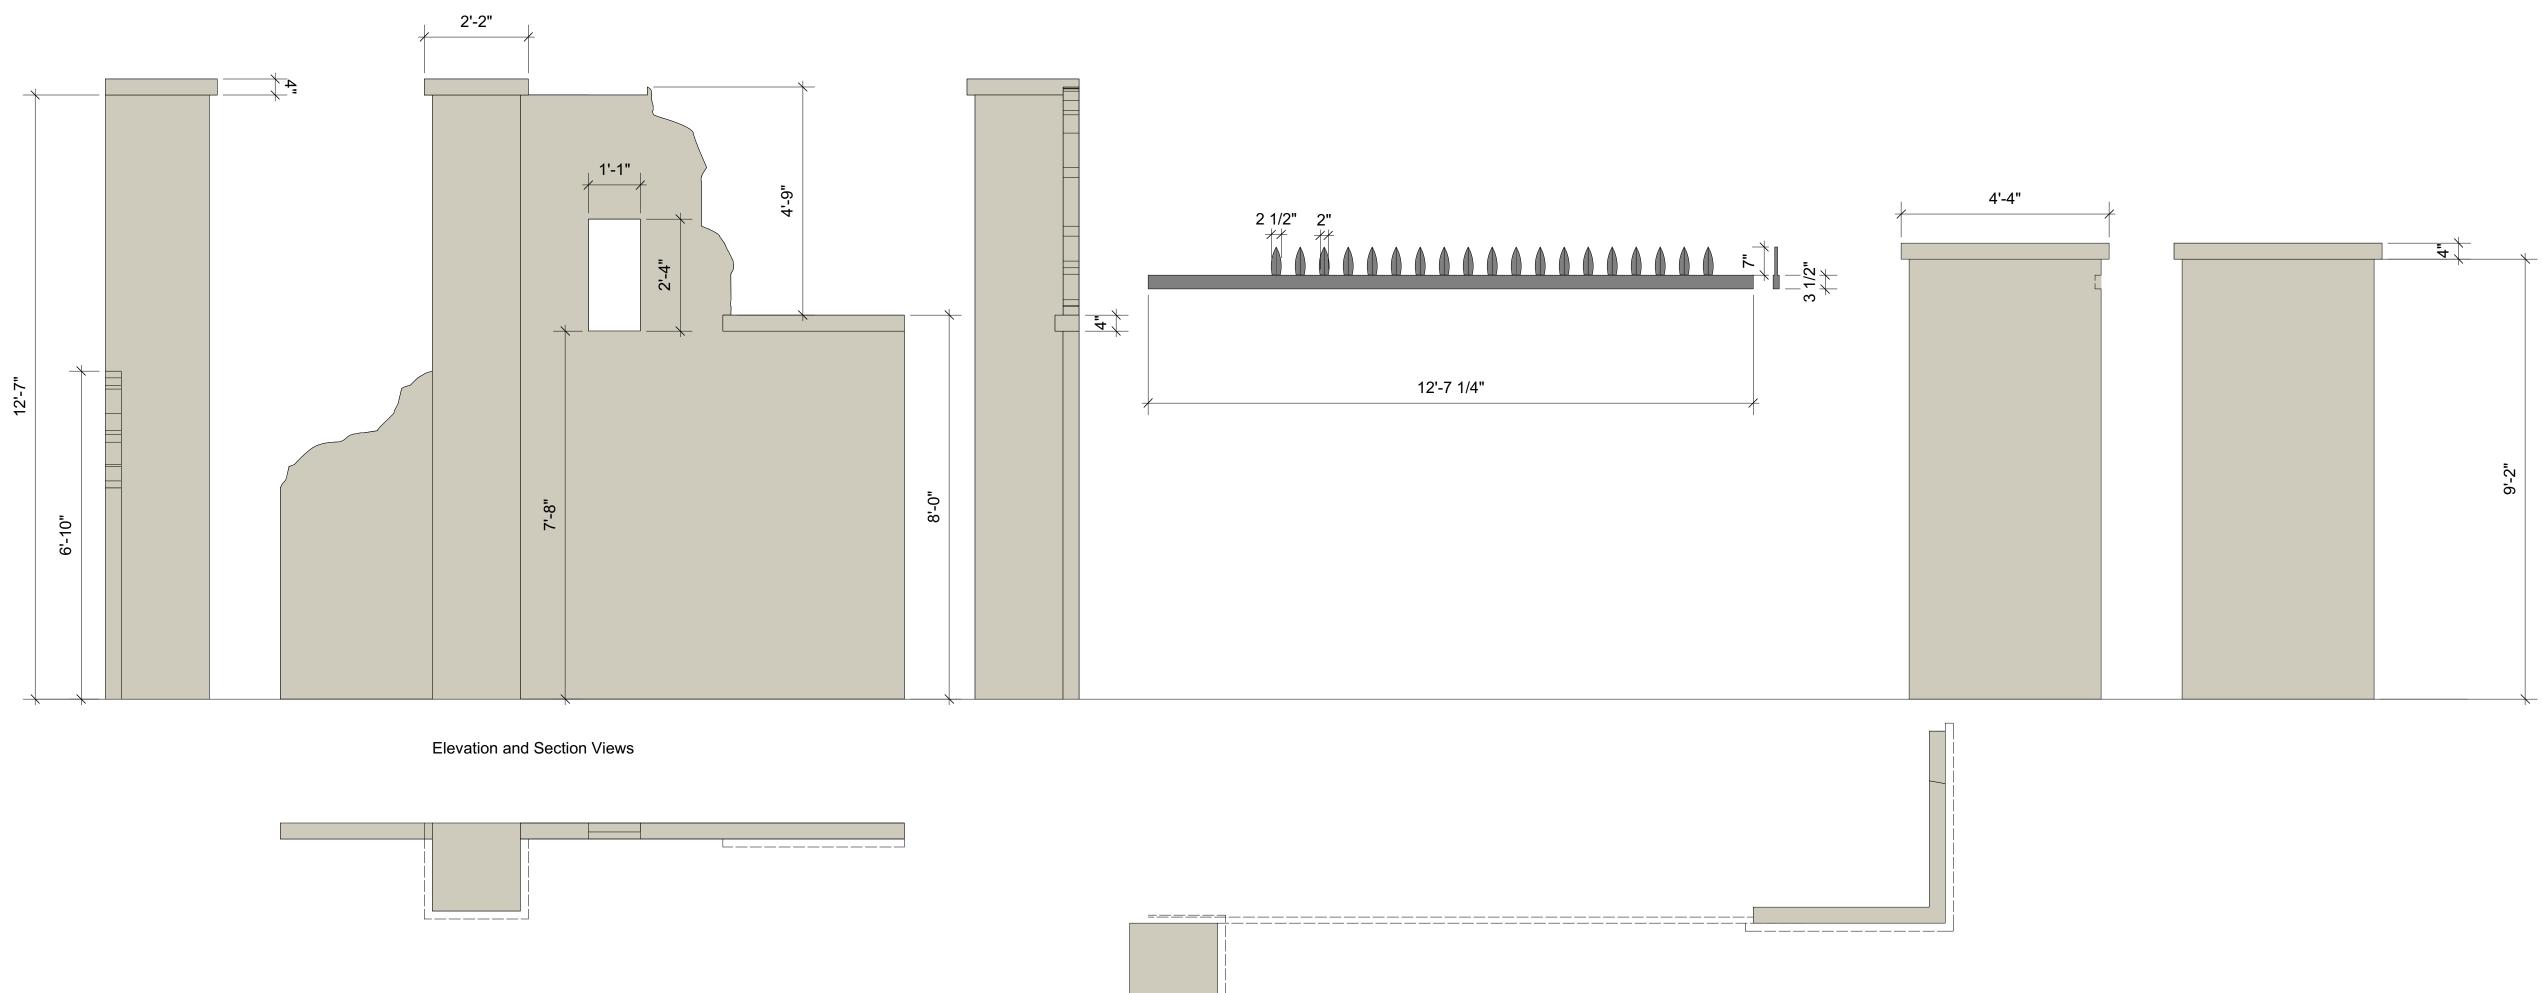

 1
 SL Walls and Gate Elements

 Scale: 1/2" = 1'-0"

NOTES:

NOTES:
1) Window is just open - no glass, plexi, fabric, or other filling.
2) Gate top can be constructed with 2x4 and 3/4" plywood.
3) The "bombed out" sections of wall should feel organic in shape, but maintain an element of cut stone. They can change slightly from what is drawn, but a balance should be maintained between curved and sharp - with elements of both. The end result must feel like what is drafted.
4) Gates are not hung. They are placed on stage and leaned against the walls as indicated on groundplan and in the sketches.

groundplan and in the sketches.

5) If extra large metal hinges can be found, I would like to hang those on the set as if the gates used to hang from them.

## Opera Birmingham, Dorothy Jemison Day Theatre

John de los Santos, Director

J. Marc Quattlebaum, Scenic Designer

SL Walls and Gate Structures 1/2" = 1' when printed on ARCH D (24x36)