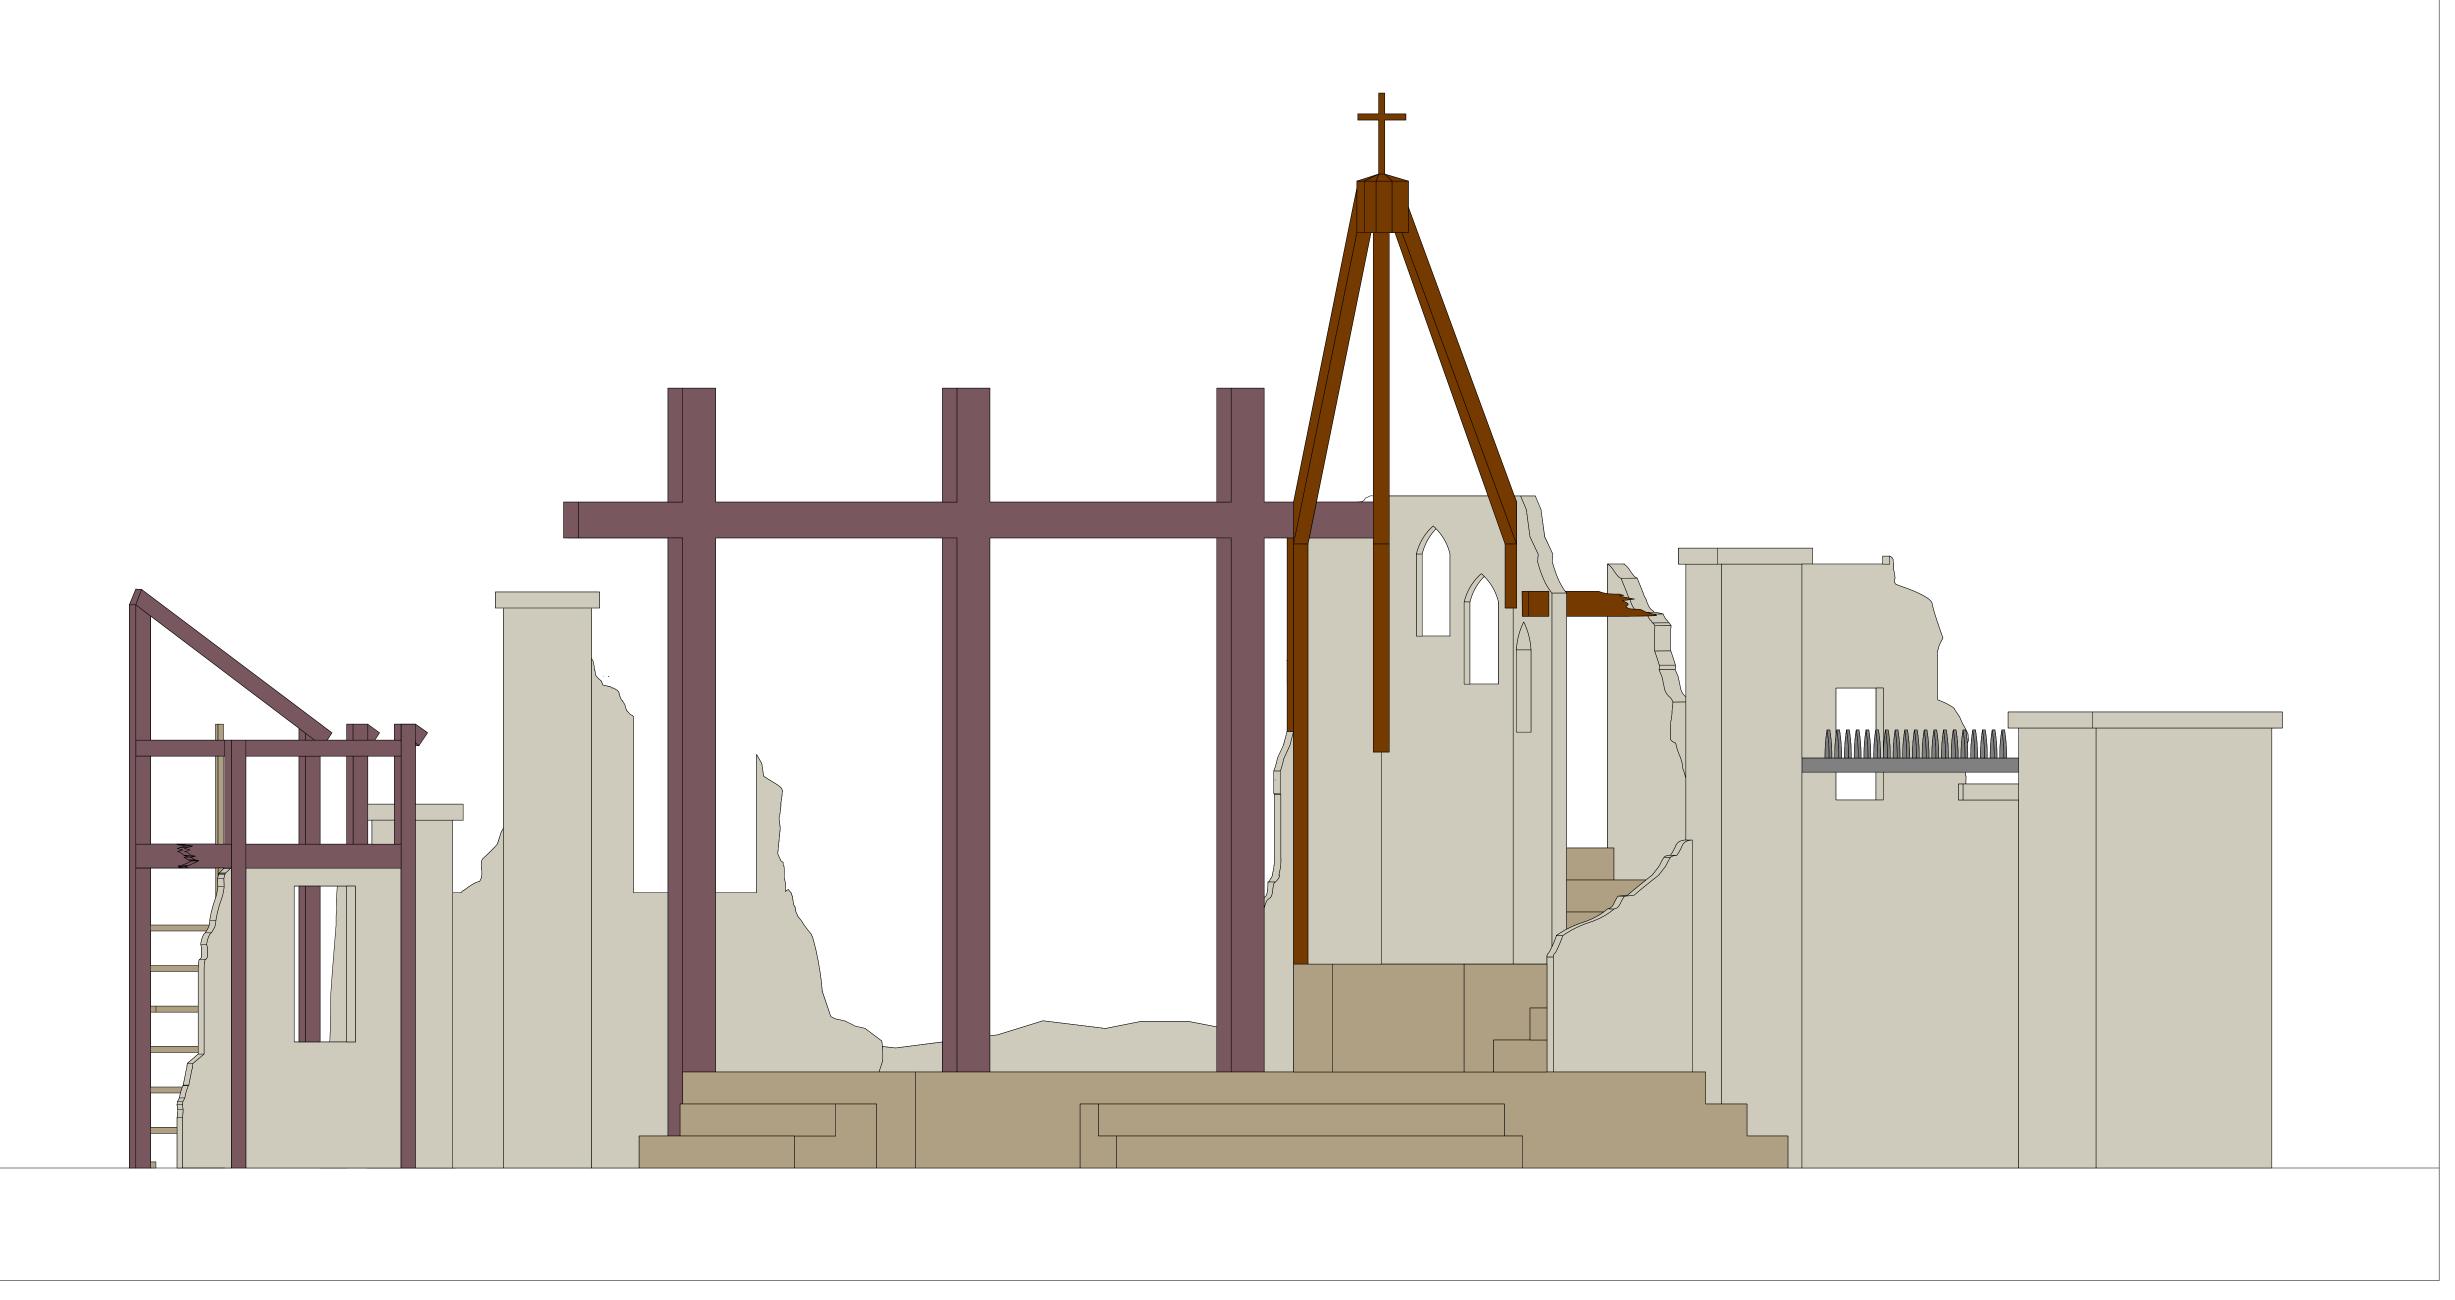

## Opera Birmingham, Dorothy Jemison Day Theatre

John de los Santos, Director

J. Marc Quattlebaum, Scenic Designer

Full Stage Elevation with notes 1/2" = 1' when printed on ARCH D (24x36).

Vectorworks Educational Version