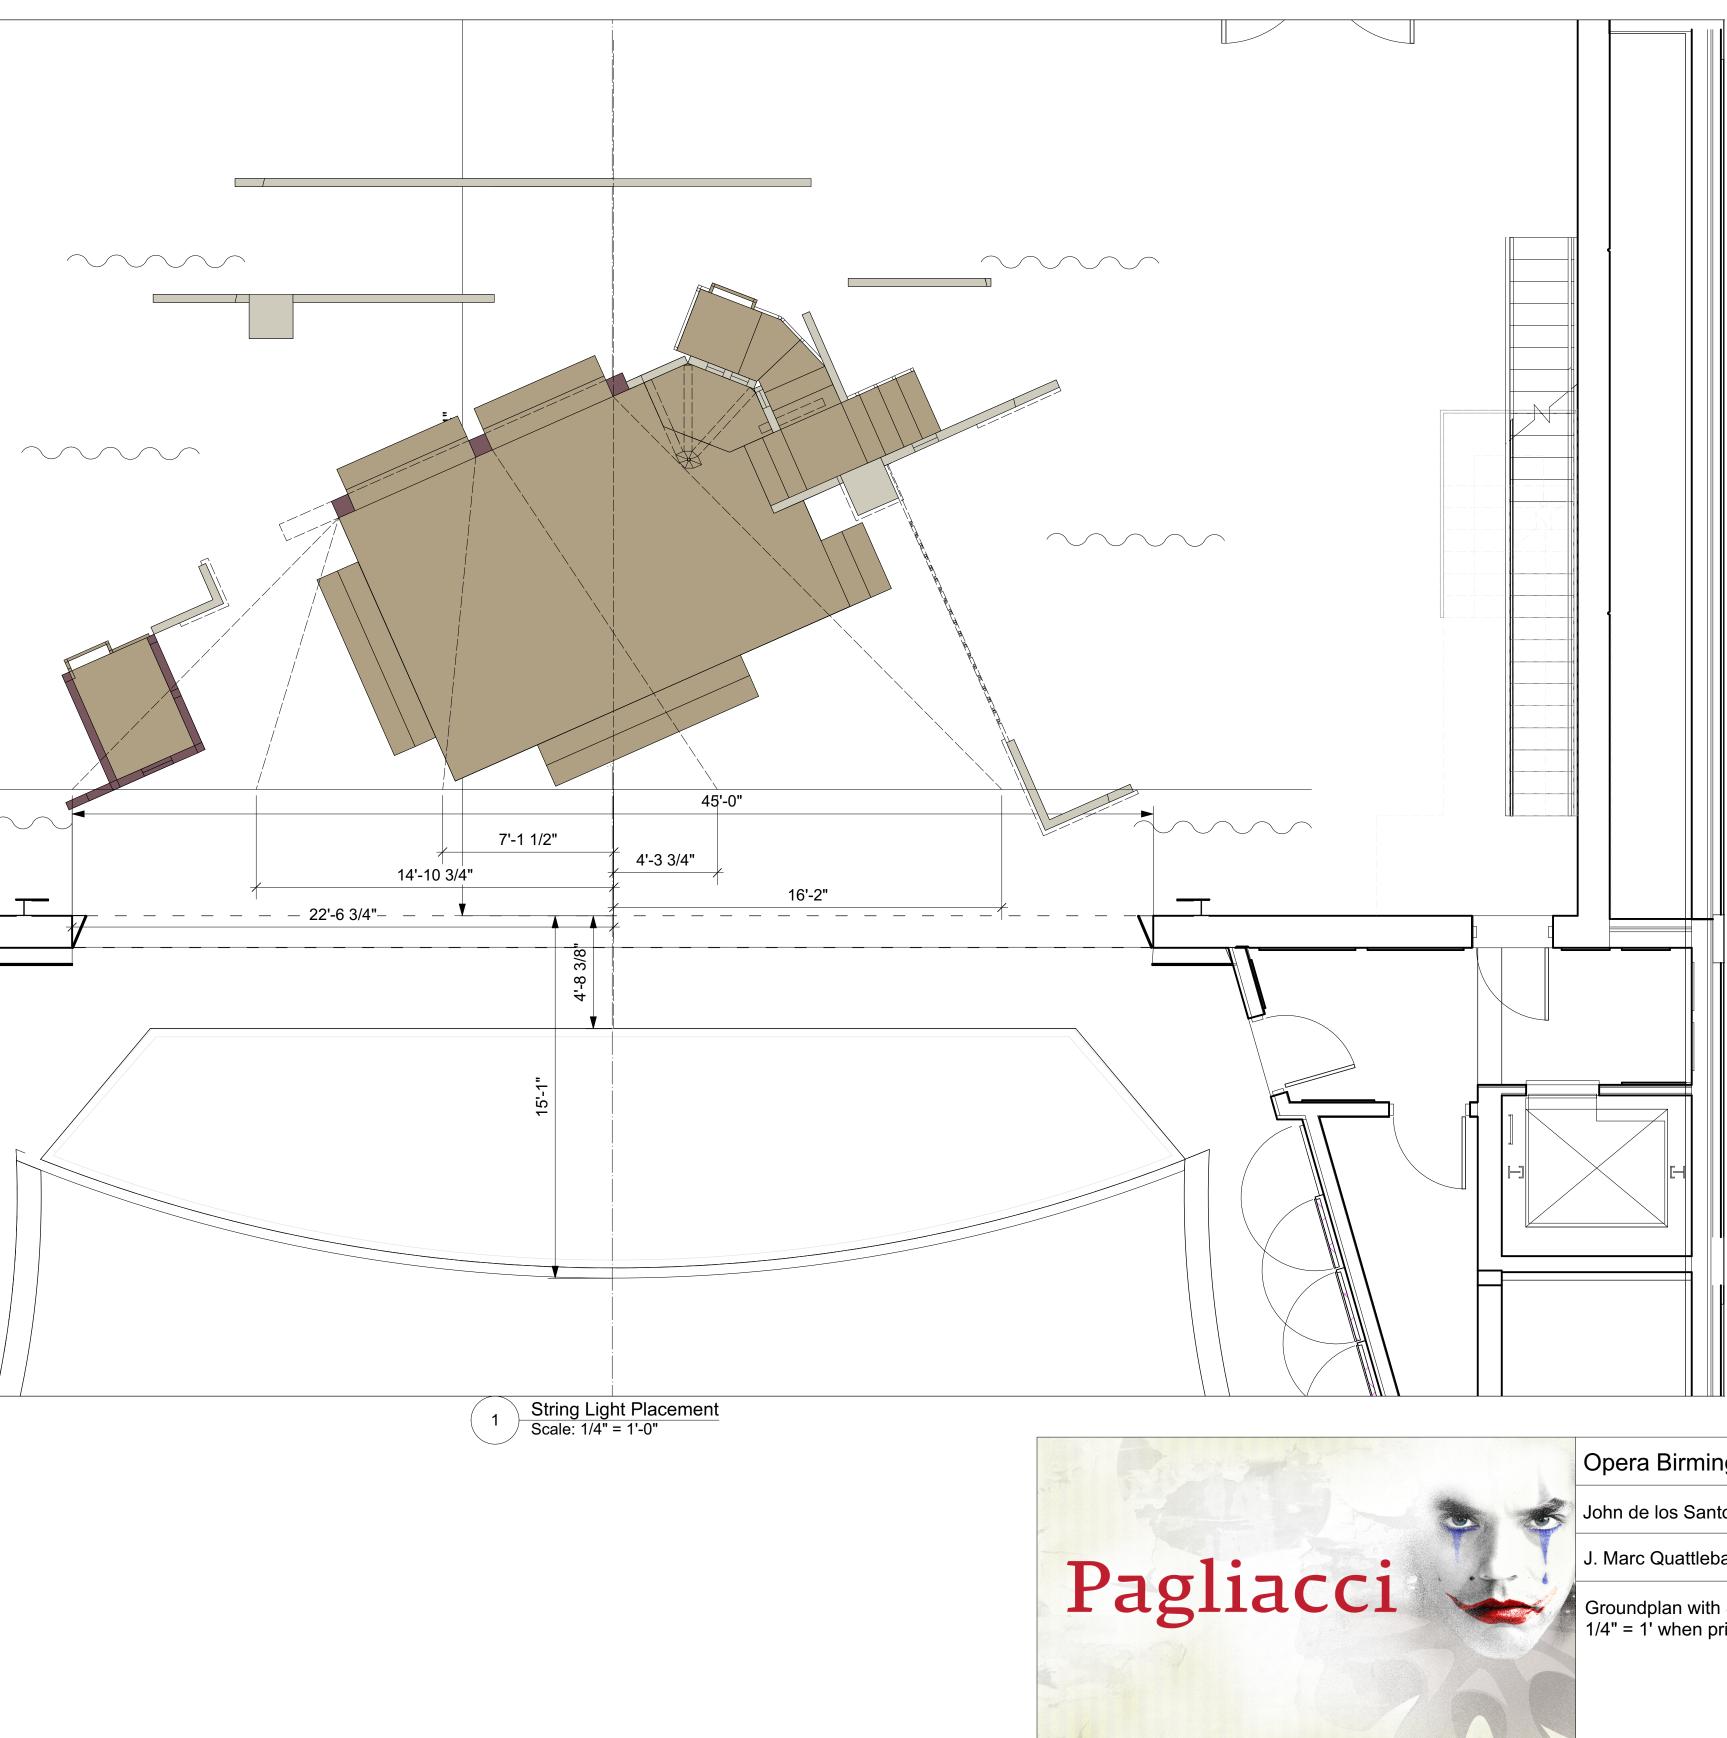

### Opera Birmingham, Dorothy Jemison Day Theatre

John de los Santos, Director

J. Marc Quattlebaum, Scenic Designer

SR 2 Floor Unit, Walls, and Ladder 1/2" = 1' when printed on ARCH D (24x36)

NOTES:

1) All string lights run from lineset 5 and attach on the main structure. All hooks for attachment must be low profile.

 Exact placements may shift slightly to accomodate for hooks or other attachment hardware.
 TD has discretion as long as a balanced visual picture within the spirit of the design is acheived. 3) Positions on lineset may shift slightly to accomodate unforeseen issues. TD has discretion as long as a balanced visual picture within the spirit of the design is acheived. 4) These lights come in for ACT 2, so they must hide on the lineset during ACT 1 and be attached by a stagehand.

5) Lights should be low wattage round incandescent globe bulbs - either frosted or unfrosted (must be consistent) with warm white light.

|                                  |                                                                                                                                | 1                                |
|----------------------------------|--------------------------------------------------------------------------------------------------------------------------------|----------------------------------|
| Сус                              | 31                                                                                                                             |                                  |
| Border #5 & Leg #5               | 30                                                                                                                             |                                  |
| 4th Electric                     | 29                                                                                                                             |                                  |
| Black Scim                       |                                                                                                                                |                                  |
| Fullstage Traveler               | 27 <b>-</b>                                                                                                                    |                                  |
|                                  |                                                                                                                                |                                  |
| Empty<br>Legs #4<br>Border #4    |                                                                                                                                |                                  |
| Border #4                        |                                                                                                                                |                                  |
| Empty<br>Empty<br>Empty          | 23 <b>1</b>                                                                                                                    |                                  |
| Empty                            | 21                                                                                                                             |                                  |
| 3rd Electric                     | 20                                                                                                                             |                                  |
| Empty                            | 19                                                                                                                             |                                  |
| Projector<br>Border #3 & Legs #3 | 18<br>17                                                                                                                       |                                  |
| Empty<br>Empty                   |                                                                                                                                |                                  |
|                                  |                                                                                                                                |                                  |
| Empty                            |                                                                                                                                |                                  |
| 2nd Electric                     |                                                                                                                                |                                  |
| Empty<br>Legs #2<br>Border #2    |                                                                                                                                |                                  |
| Border #2                        |                                                                                                                                |                                  |
| Empty                            | 9                                                                                                                              |                                  |
| Empty                            | 8                                                                                                                              |                                  |
| Orchestra Shell                  | 7                                                                                                                              |                                  |
| Empty<br>Empty                   | 6<br>5<br><b>1</b><br><b>1</b><br><b>1</b><br><b>1</b><br><b>1</b><br><b>1</b><br><b>1</b><br><b>1</b><br><b>1</b><br><b>1</b> | String Lights all to             |
| 1st Electric<br>Legs #1          | 4<br>3<br>••••                                                                                                                 | lineset 5                        |
| Border #1 & Projection Screen    | 2                                                                                                                              |                                  |
| Main Drape                       |                                                                                                                                | -                                |
|                                  |                                                                                                                                |                                  |
|                                  |                                                                                                                                | ╺╹<br>╎<br>╵<br>║<br>╹<br>━<br>╹ |
|                                  |                                                                                                                                |                                  |
|                                  |                                                                                                                                |                                  |
|                                  |                                                                                                                                |                                  |
|                                  |                                                                                                                                |                                  |
|                                  |                                                                                                                                |                                  |
|                                  |                                                                                                                                |                                  |
|                                  |                                                                                                                                |                                  |
|                                  | <b>1</b> (1                                                                                                                    |                                  |
|                                  |                                                                                                                                |                                  |
|                                  |                                                                                                                                |                                  |
|                                  |                                                                                                                                |                                  |
|                                  |                                                                                                                                |                                  |
|                                  | <b> </b>                                                                                                                       |                                  |

### Opera Birmingham, Dorothy Jemison Day Theatre

John de los Santos, Director

J. Marc Quattlebaum, Scenic Designer

Groundplan with String Light Placement 1/4" = 1' when printed on ARCH D (24x36)